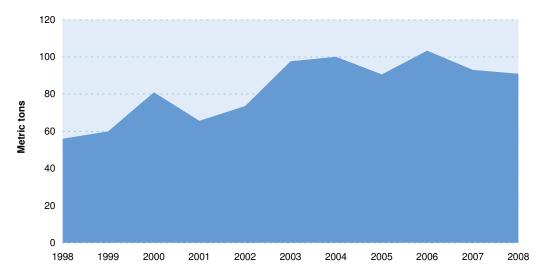

## Global seizures of heroin<sup>(a)</sup> and morphine<sup>(b)</sup>: 1998 - 2008

<sup>(a)</sup> Seizures as reported (no adjustment for purity).

<sup>(b)</sup> 1 kg of morphine is assumed to be equivalent to 1 kg of heroin.

| Year        | 1998 | 1999 | 2000 | 2001 | 2002 | 2003 | 2004 | 2005 | 2006 | 2007 | 2008 |
|-------------|------|------|------|------|------|------|------|------|------|------|------|
| Metric Tons | 56   | 60   | 81   | 66   | 73   | 98   | 100  | 91   | 103  | 93   | 91   |

<sup>(a)</sup> Seizures as reported (no adjustment for purity).

 $^{\left( b\right) }$  1 kg of morphine is assumed to be equivalent to 1 kg of heroin.