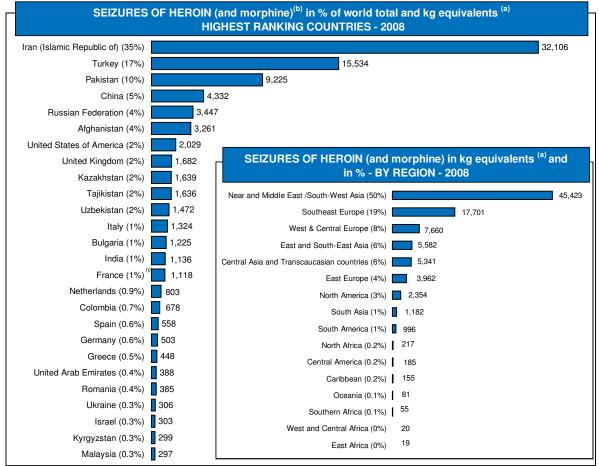

## Global seizures of heroin<sup>(a)</sup> and morphine<sup>(b)</sup>: 1998 - 2008

<sup>(a)</sup> Seizures as reported (no adjustment for purity).

<sup>(b)</sup> 1 kg of morphine is assumed to be equivalent to 1 kg of heroin.

| Year        | 1998 | 1999 | 2000 | 2001 | 2002 | 2003 | 2004 | 2005 | 2006 | 2007 | 2008 |
|-------------|------|------|------|------|------|------|------|------|------|------|------|
| Metric Tons | 56   | 60   | 81   | 66   | 73   | 98   | 100  | 91   | 103  | 93   | 91   |



<sup>(a)</sup> Seizures as reported (no adjustment for purity).

 $^{\left( b\right) }$  1 kg of morphine is assumed to be equivalent to 1 kg of heroin.