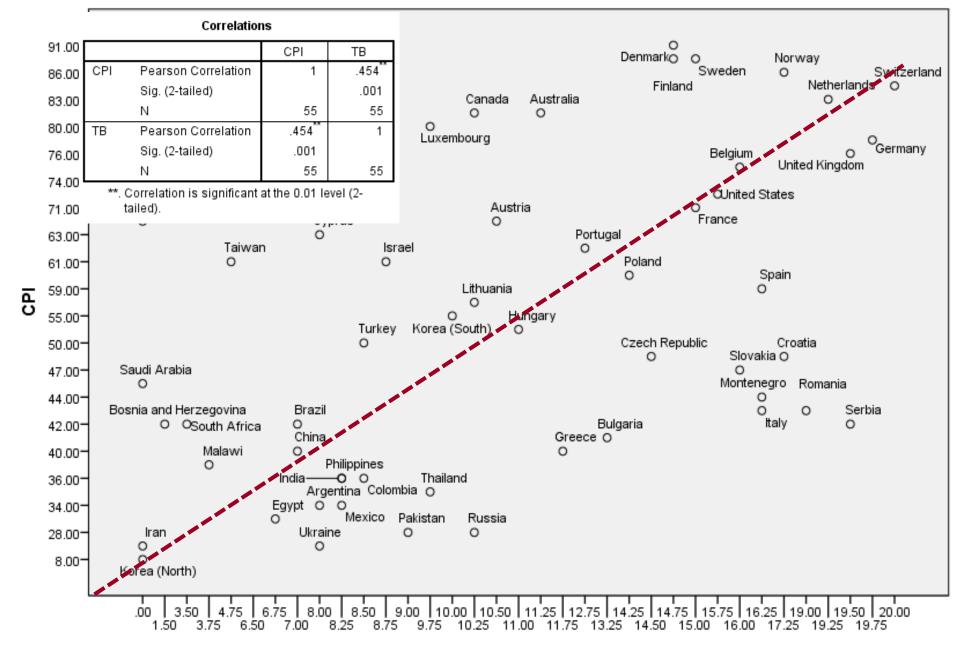

#### Transparency Barometer

- Reviews reporting practices of 55 major exporters:
  - 7 categories
  - 43 criteria
- Period reviewed
- Sets realistic objectives

|                            | Total<br>(25.00<br>max) | Export report**/<br>EU Annual Report*** | UN<br>Comtrade | UN<br>Register     | Timeliness<br>(1.50 max) | Access and<br>consistency<br>(2.00 max) | Clarity<br>(5.00<br>max) | Comprehensiveness<br>(6.50 max) | Deliveries<br>(4.00<br>max) | Licences<br>granted<br>(4.00<br>max) | Licences<br>refused<br>(2.00<br>max) |
|----------------------------|-------------------------|-----------------------------------------|----------------|--------------------|--------------------------|-----------------------------------------|--------------------------|---------------------------------|-----------------------------|--------------------------------------|--------------------------------------|
| Switzerland                | 20.75                   | Х                                       | X              | X(10) <sup>A</sup> | 1.50                     | 1.50                                    | 4.00                     | 5.00                            | 3.00                        | 4.00                                 | 1.75                                 |
| Romania                    | 19.75                   | X/EU Report                             | -              | X                  | 1.50                     | 2.00                                    | 2.75                     | 4.50                            | 3.50                        | 3.50                                 | 2.00                                 |
| Serbia <sup>1</sup>        | 19.75                   | X(10)                                   | X              | X(10)              | 1.50                     | 1.50                                    | 3.75                     | 5.00                            | 3.50                        | 2.50                                 | 2.00                                 |
| Netherlands                | 19.25                   | X/EU Report                             | X              | X                  | 1.50                     | 2.00                                    | 4.50                     | 4.75                            | 2.50                        | 3.00                                 | 1.00                                 |
| United Kingdom             | 19.25                   | X/EU Report                             | X              | X                  | 1.50                     | 2.00                                    | 4.00                     | 4.75                            | 3.00                        | 2.50                                 | 1.50                                 |
| Germany <sup>2</sup>       | 18.25                   | X/EU Report                             | X              | X                  | 1.50                     | 1.50                                    | 3.75                     | 3.25                            | 3.00                        | 3.50                                 | 1.75                                 |
| Croatia                    | 16.75                   | X                                       | X              | X                  | 1.50                     | 1.00                                    | 3.25                     | 3.50                            | 3.00                        | 3.00                                 | 1.50                                 |
| Belgium                    | 16.00                   | X/EU Report                             | X              | XΨ                 | 1.50                     | 2.00                                    | 3.00                     | 2.50                            | 2.50                        | 2.50                                 | 2.00                                 |
| Italy                      | 16.00                   | X/EU Report                             | X              | -                  | 1.50                     | 1.50                                    | 3.25                     | 5.00                            | 2.50                        | 2.00                                 | 0.25                                 |
| Spain                      | 16.00                   | X/EU Report                             | X              | -                  | 1.50                     | 2.00                                    | 2.50                     | 3.50                            | 3.50                        | 1.50                                 | 1.50                                 |
| Denmark                    | 15.50                   | X/EU Report                             | X              | X                  | 1.50                     | 1.50                                    | 4.25                     | 3.25                            | 2.50                        | 1.50                                 | 1.00                                 |
| Sweden                     | 15.50                   | X/EU Report                             | X              | X                  | 1.50                     | 2.00                                    | 4.00                     | 4.00                            | 2.50                        | 1.50                                 | 0.00                                 |
| Norway                     | 15.00                   | X                                       | X              | X                  | 1.50                     | 1.50                                    | 3.75                     | 3.00                            | 3.00                        | 2.00                                 | 0.25                                 |
| United States <sup>3</sup> | 15.00                   | X                                       | X              | X(10) <sup>1</sup> | 1.50                     | 1.50                                    | 2.75                     | 4.25                            | 3.00                        | 2.00                                 | 0.00                                 |
| Czech Republic             | 14.75                   | X/EU Report                             | X              | X                  | 1.50                     | 1.50                                    | 2.50                     | 3.50                            | 3.00                        | 2.00                                 | 0.75                                 |
| Austria <sup>4</sup>       | 14.25                   | X(10)/EU Report                         | X              | X                  | 1.50                     | 1.50                                    | 2.25                     | 3.75                            | 3.00                        | 2.00                                 | 0.25                                 |
| Finland                    | 14.25                   | X/EU Report                             | X              | X                  | 1.50                     | 1.50                                    | 3.25                     | 3.25                            | 2.50                        | 2.00                                 | 0.25                                 |
| France                     | 14.25                   | X/EU Report                             | X              | X                  | 1.50                     | 1.50                                    | 4.00                     | 3.00                            | 2.50                        | 1.50                                 | 0.25                                 |
| Poland                     | 14.25                   | X(10)/EU Report                         | X              | X                  | 1.50                     | 1.00                                    | 2.25                     | 3.75                            | 3.00                        | 1.50                                 | 1.25                                 |
| Slovakia <sup>5</sup>      | 14.25                   | X/EU Report                             | X              | X                  | 1.50                     | 1.50                                    | 2.50                     | 3.75                            | 2.50                        | 2.00                                 | 0.50                                 |
| Hungary                    | 12.25                   | X/EU Report                             | X              | X(10) <sup>A</sup> | 1.50                     | 1.50                                    | 2.75                     | 2.50                            | 2.50                        | 1.50                                 | 0.00                                 |
| Bulgaria                   | 12.00                   | X/EU Report                             | -              | X                  | 1.50                     | 1.50                                    | 2.25                     | 2.00                            | 3.00                        | 1.50                                 | 0.25                                 |
| Canada                     | 11.75                   | X(07-09)                                | X              | X(10)              | 1.50                     | 0.50                                    | 2.75                     | 4.00                            | 3.00                        | 0.00                                 | 0.00                                 |
| Greece                     | 11.50                   | EU Report                               | X              | X                  | 1.50                     | 0.50                                    | 2.00                     | 3.25                            | 3.00                        | 1.00                                 | 0.25                                 |
| Portugal                   | 11.00                   | EU Report                               | X              | X(10) <sup>A</sup> | 1.50                     | 1.00                                    | 1.75                     | 2.25                            | 3.00                        | 1.50                                 | 0.00                                 |
| Australia                  | 10.25                   | -                                       | X              | X                  | 1.50                     | 1.00                                    | 1.50                     | 3.25                            | 3.00                        | 0.00                                 | 0.00                                 |
| Luxembourg                 | 10.25                   | EU Report                               | X              | -                  | 1.50                     | 0.50                                    | 1.75                     | 2.50                            | 2.50                        | 1.50                                 | 0.00                                 |
| Lithuania                  | 10.00                   | EU Report                               | χ              | X(10)4             | 1.50                     | 1.00                                    | 1.75                     | 1.75                            | 2.50                        | 1.50                                 | 0.00                                 |