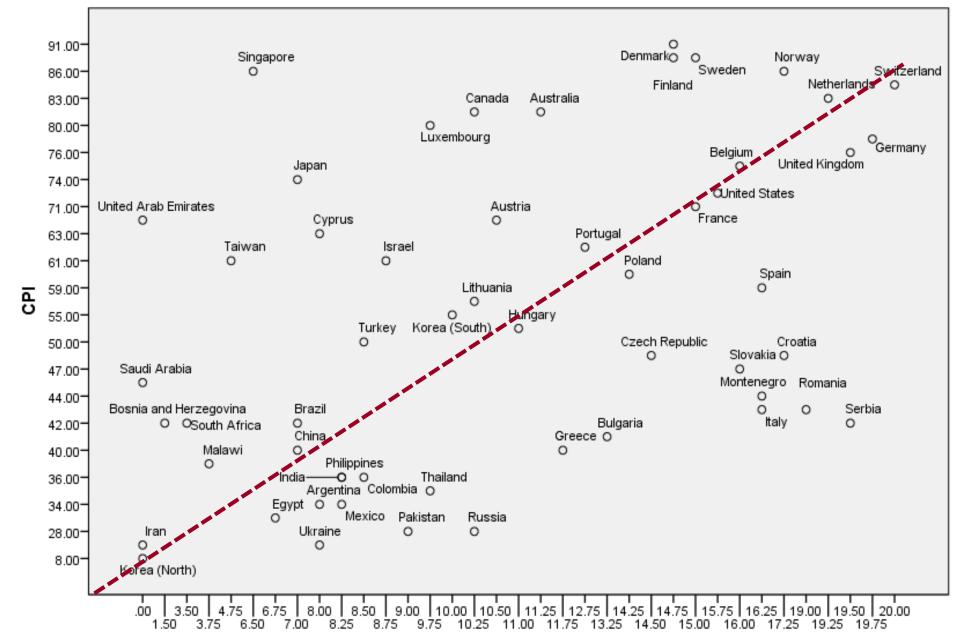

### Corruption and illdiscipline among state security forces

- rental of weapons
- sale of ammunition
- poor stockpile management
- needed security sector reform